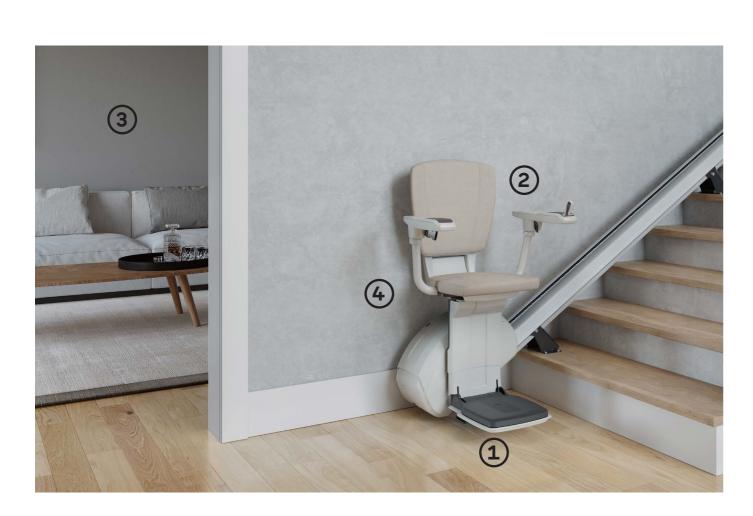

#### Linked footrest

As standard, the HomeGlide Extra comes with a linked footrest. This feature makes it most effortless when unfolding the chair as the footrest is linked to the seat.