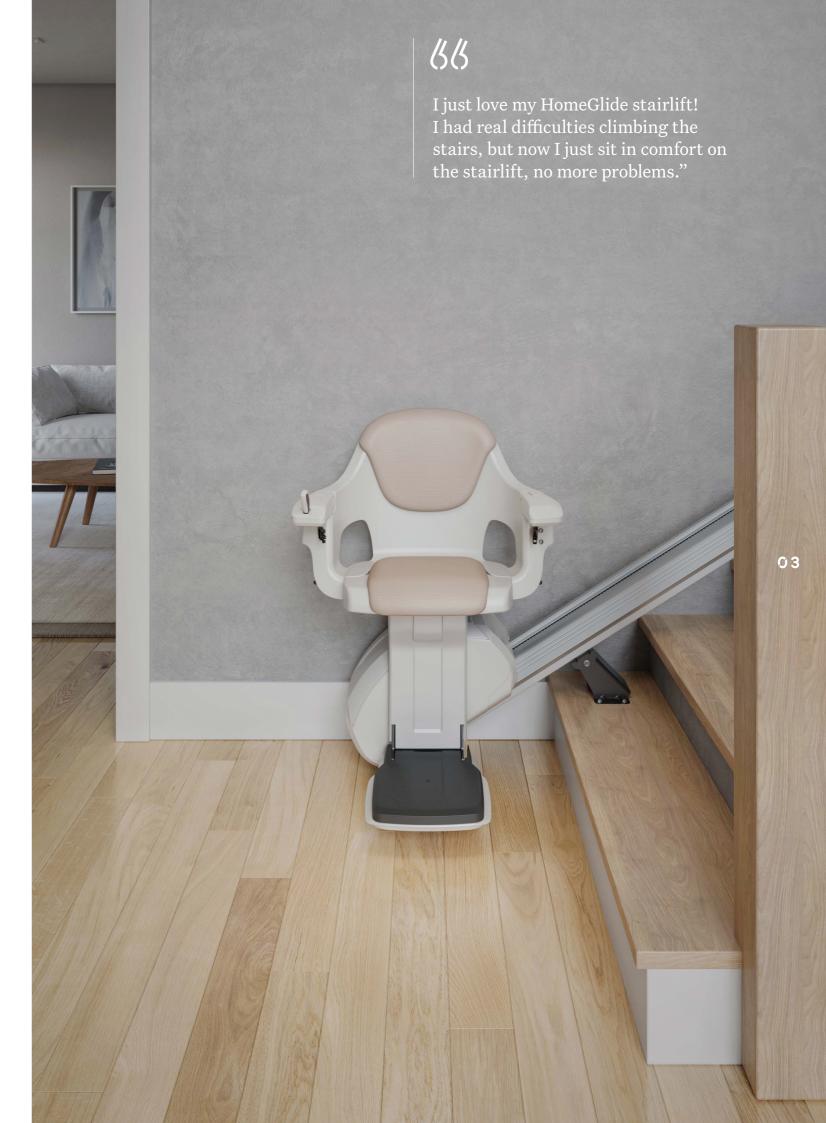

### 88

The HomeGlide is the perfect solution for any straight staircase. I was able to install the stairlift within just a few hours – the customer was delighted."