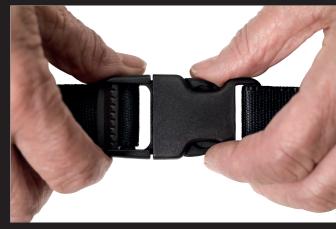

Retractable Safety Belt A retractable seat belt keeps you secure while using your HomeGlide stairlift.

When you choose a HomeGlide stairlift you ensure an ideal solution for your staircase. With a smooth aluminium track, this stairlift can be fitted to almost any straight staircase.