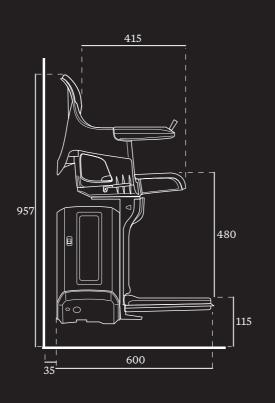

#### **SPECIFICATION**

| 0.12 m/s                                                          |
|-------------------------------------------------------------------|
| Rack and pinion                                                   |
| 280 W                                                             |
| Standard: 145 kg max<br>Outdoor: 125 kg max                       |
| 2 × 12 V batteries; total 24 V                                    |
| Joystick control as standard                                      |
| Up to 53° - 125 kgs<br>Up to 45° - for use in<br>125–145 kg range |
| Machine Directive<br>2006/42/EC and EN 81-40                      |
| Yes                                                               |
| Yes                                                               |
| Yes                                                               |
|                                                                   |