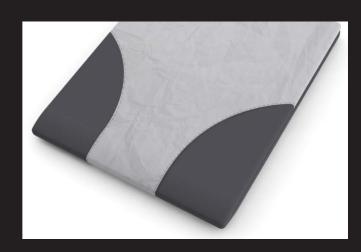

#### **UPHOLSTERY**

Vinyl

Dark Brown

Red

CHOOSE FROM
FABRIC AND VINYL
SEAT COVERS TO
MATCH THE STYLE
OF YOUR HOME

#### A world of choice

As well as the quality enhancements that come as standard with the HomeGlide Extra, there are a number of options available which include a wide array of upholstery colours. Choose from fabric and vinyl seat covers to match the style of your home and décor.