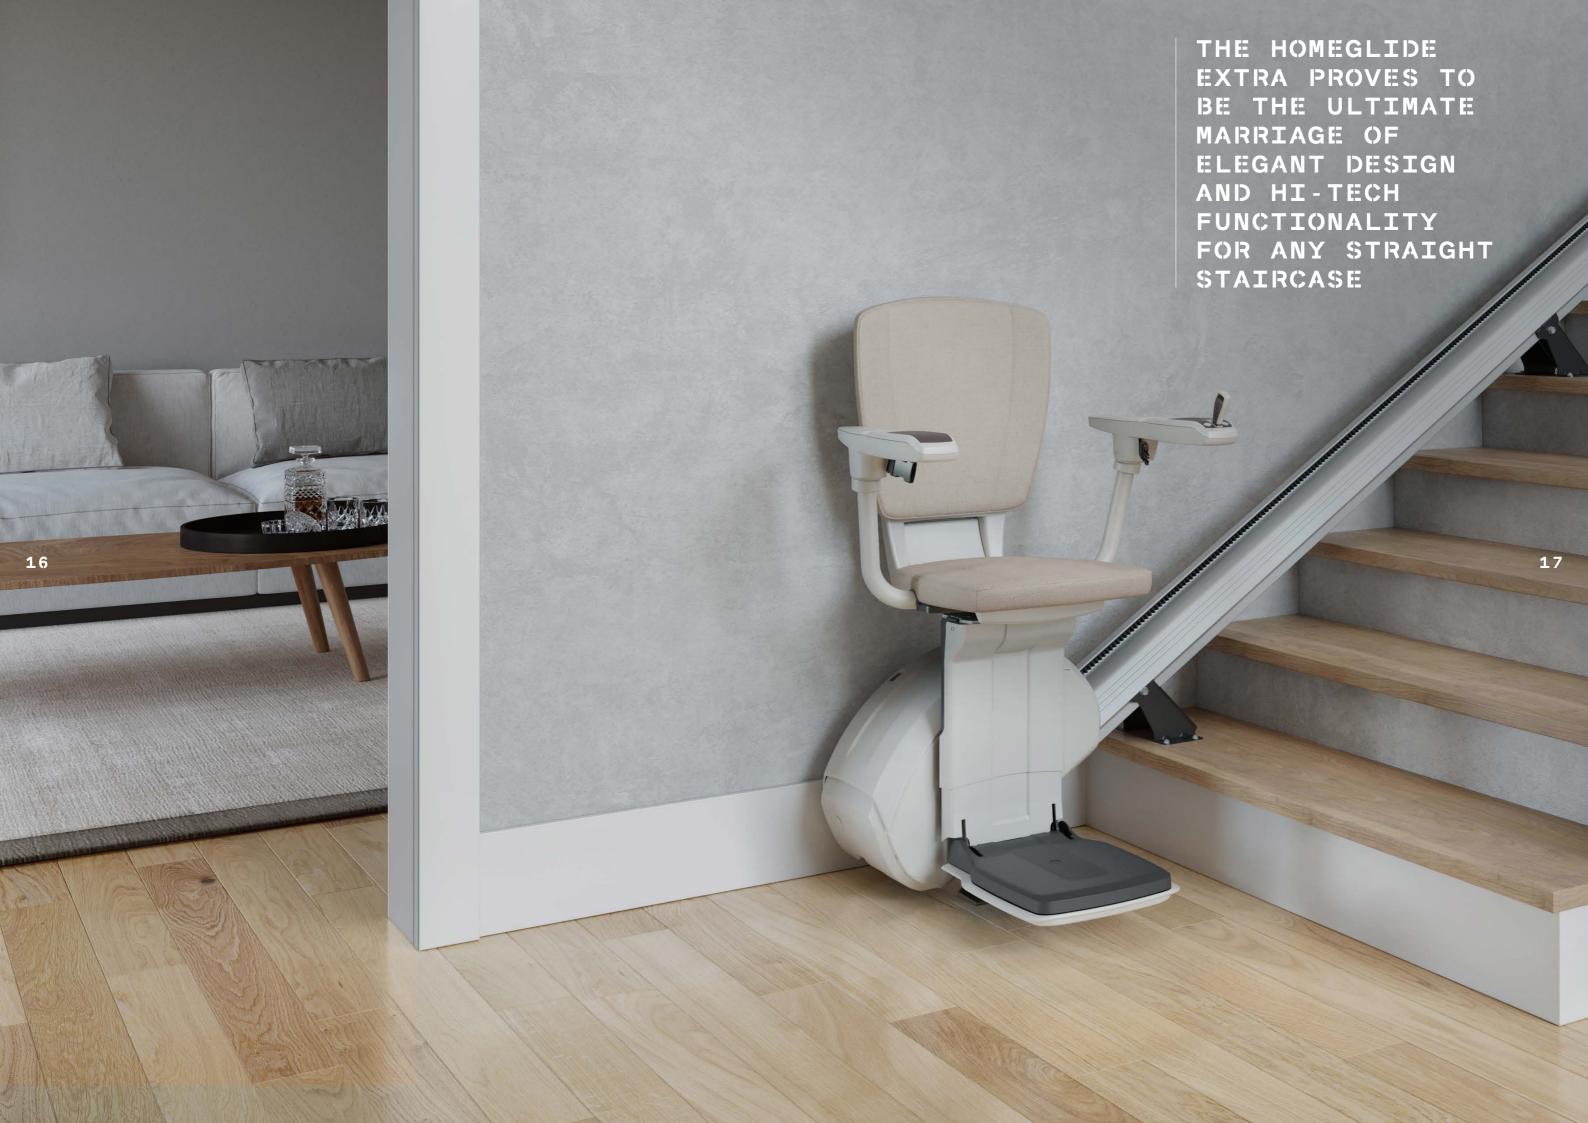

It is designed to glide effortlessly along an aluminium track, providing an attractive, elegant and discreet addition to your home. Built using the latest technology, the HomeGlide stairlift range can be fitted to almost all straight staircases as narrow as 740 mm.

With an added choice of upholstery and functionality options, HomeGlide Extra is an elegant and attractive addition to your home.

Beige