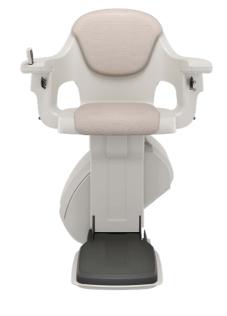

#### 1 IT'S ALL ABOUT YOU

The thick and luxurious padding ensures a firm and comfortable seat. The sisal colour of the upholstery is a neutral tone which will fit in every household. The upholstery is also fire retardant, liquid repellent and easy to clean. The HomeGlide is operated with an easy to use joystick which can also be removed to prevent unauthorised usage.

It is designed to glide effortlessly along an aluminium track, providing an attractive, elegant and discreet addition to your home. Built using the latest technology, the HomeGlide stairlift range can be fitted to almost all straight staircases as narrow as 740 mm.