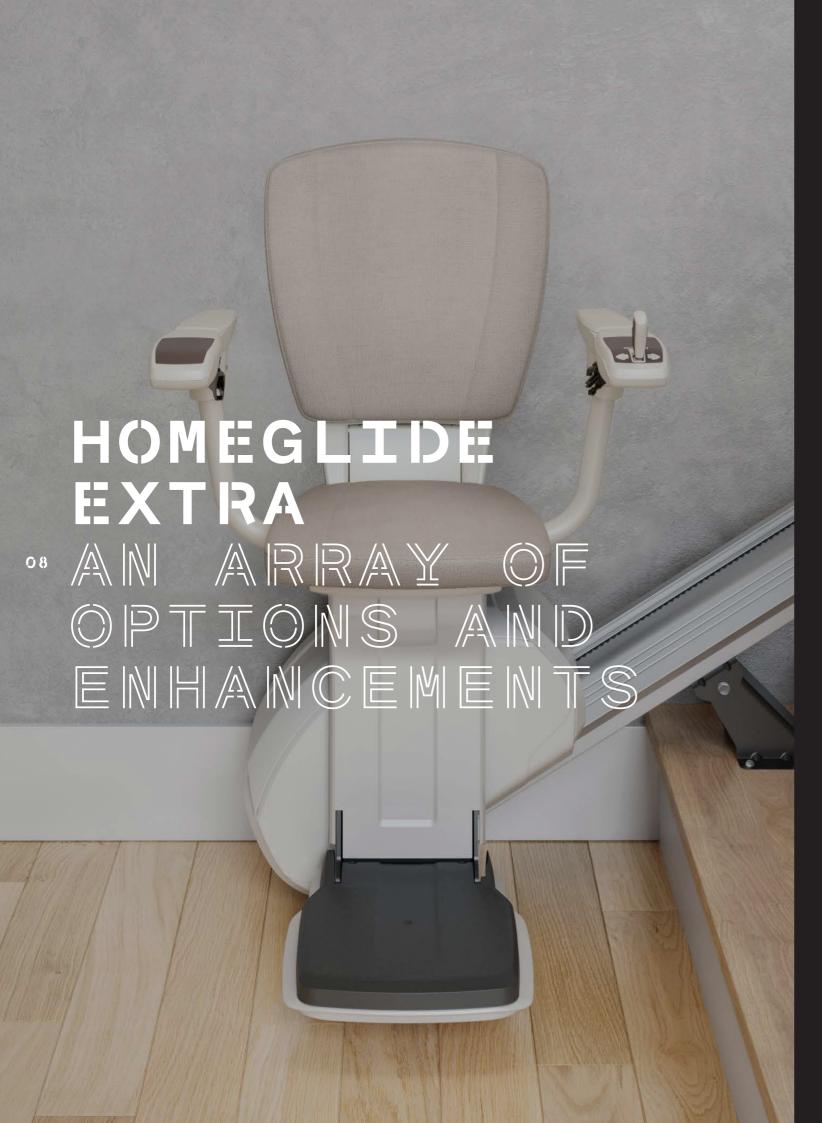

#### **UPHOLSTERY**

Vinyl

Dark Brown

Red

CHOOSE FROM
FABRIC AND VINYL
SEAT COVERS TO
MATCH THE STYLE
OF YOUR HOME

#### A world of choice

As well as the quality enhancements that come as standard with the HomeGlide Extra, there are a number of options available which include a wide array of upholstery colours. Choose from fabric and vinyl seat covers to match the style of your home and décor.