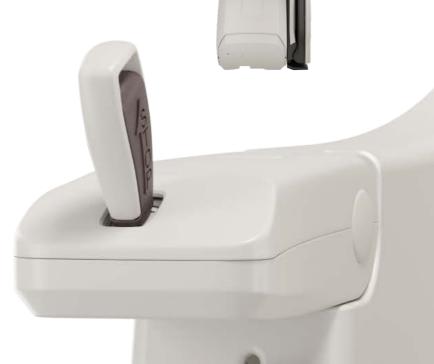

#### 1 IT'S ALL ABOUT YOU

The thick and luxurious padding ensures a firm and comfortable seat. The sisal colour of the upholstery is a neutral tone which will fit in every household. The upholstery is also fire retardant, liquid repellent and easy to clean. The HomeGlide is operated with an easy to use joystick which can also be removed to prevent unauthorised usage.

# TT'S ALL ABOUT YOU

Automatic Powered Hinge

If you have an obstruction at the foot of the staircase you can choose to have an automatic powered hinge installed. Once you have used the stairlift it will return to the top of the stairs and the lower section of the rail will fold away, leaving the bottom of your staircase clear.

Retractable Safety Belt A retractable seat belt keeps you secure while using your HomeGlide stairlift.

When you choose a HomeGlide stairlift you ensure an ideal solution for your staircase. With a smooth aluminium track, this stairlift can be fitted to almost any straight staircase.