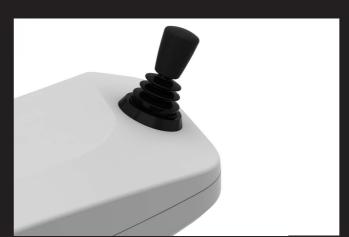

#### 1 IT'S ALL ABOUT YOU

The thick and luxurious padding ensures a firm and comfortable seat. The sisal colour of the upholstery is a neutral tone which will fit in every household. The upholstery is also fire retardant, liquid repellent and easy to clean. The HomeGlide is operated with an easy to use joystick which can also be removed to prevent unauthorised usage.