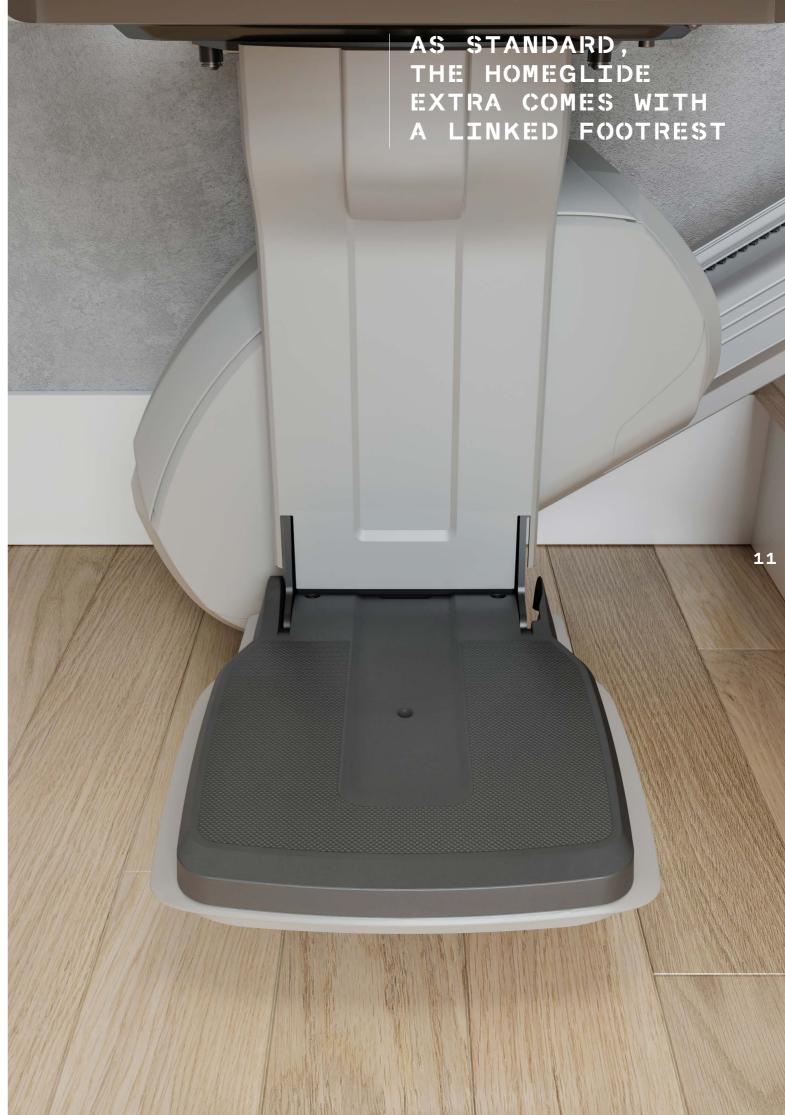

WITH THE IP-55
RATED HOMEGLIDE
OUTDOOR MODEL,
YOU CAN ENJOY
OUTDOOR ACCESS
WHATEVER THE
WEATHER

The HomeGlide Outdoor has successfully passed a range of industry accepted corrosion, rain protection and climate testing to ensure reliability and performance, and has specially treated components to provide you with a stairlift that can be used at any time of the year.

A weatherproof coating on all exposed parts of the lift protects against rain, dust and direct sunlight. A cover is provided to give additional protection to the lift when not in use.