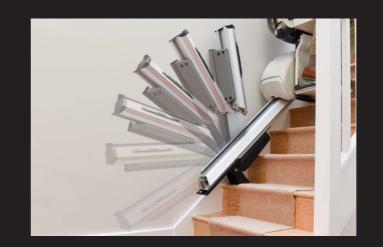

#### COMPACT AND DISCREET

The HomeGlide's design is simple, sturdy and above all satisfies your accessibility requirements. Remote control handsets allow the HomeGlide to park at either the top or bottom of the staircase, wherever is the most convenient for you. When not in use the HomeGlide is folded away to only 380mm on any landing, out of the way of any other staircase users.