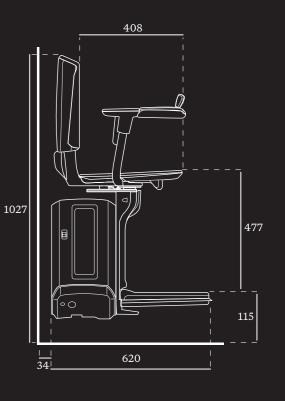

#### **SPECIFICATION**

| 0.12 m/s                                                          |
|-------------------------------------------------------------------|
| Rack and pinion                                                   |
| 280 W                                                             |
| Standard: 145 kg max<br>Outdoor: 125 kg max                       |
| 2 × 12 V batteries; total 24 V                                    |
| Joystick control as standard                                      |
| Up to 53° - 125 kgs<br>Up to 45° - for use in<br>125–145 kg range |
| Machine Directive<br>2006/42/EC and EN 81-40                      |
| Yes                                                               |
| Yes                                                               |
| Yes                                                               |
|                                                                   |