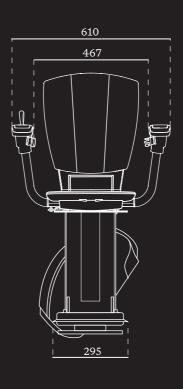

#### **SPECIFICATION**

| 0.12 m/s                                                          |
|-------------------------------------------------------------------|
| Rack and pinion                                                   |
| 280 W                                                             |
| Standard: 145 kg max<br>Outdoor: 125 kg max                       |
| 2 × 12 V batteries; total 24 V                                    |
| Joystick control as standard                                      |
| Up to 53° - 125 kgs<br>Up to 45° - for use in<br>125–145 kg range |
| Machine Directive<br>2006/42/EC and EN 81-40                      |
| Yes                                                               |
| Yes                                                               |
| Yes                                                               |
|                                                                   |